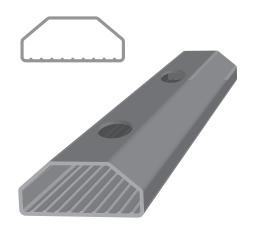

### **Harvesting NFT channel**

- For whole plant harvesting (lettuce, herbs etc.)
- For long term cultivation of strawberies or small flowering plants
- Hole spacing 200 mm (18 holes for 370 cm channel)
- Available in 3 different hole shapes
  - $\rightarrow$  Round hole ø45 mm (Grodan AO 25/40, 36/40; Jiffy pot ø 45 mm)
  - → Rectangular hole 60 x 45 mm (4x4x4 cm peat block seedlings; Grodan AO 36/40)
  - → Rectangular hole 60 x 55 mm (Teku plastic pots 7x7x8 cm; Grodan AO 50/40)