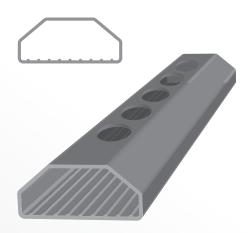

### **Leafy NFT channel**

- For seedlings propagation
- For cuttable leafy plants (cilantro etc.)
- Hole spacing 50 mm (72 holes for 370 cm channel)
- Round hole 42 mm diameter

We provide NFT channels in length of 370 cm In standard setup design fits great for 9 – 10 m wide greenhouse Channel length and hole spacing can be modified according to your specific needs