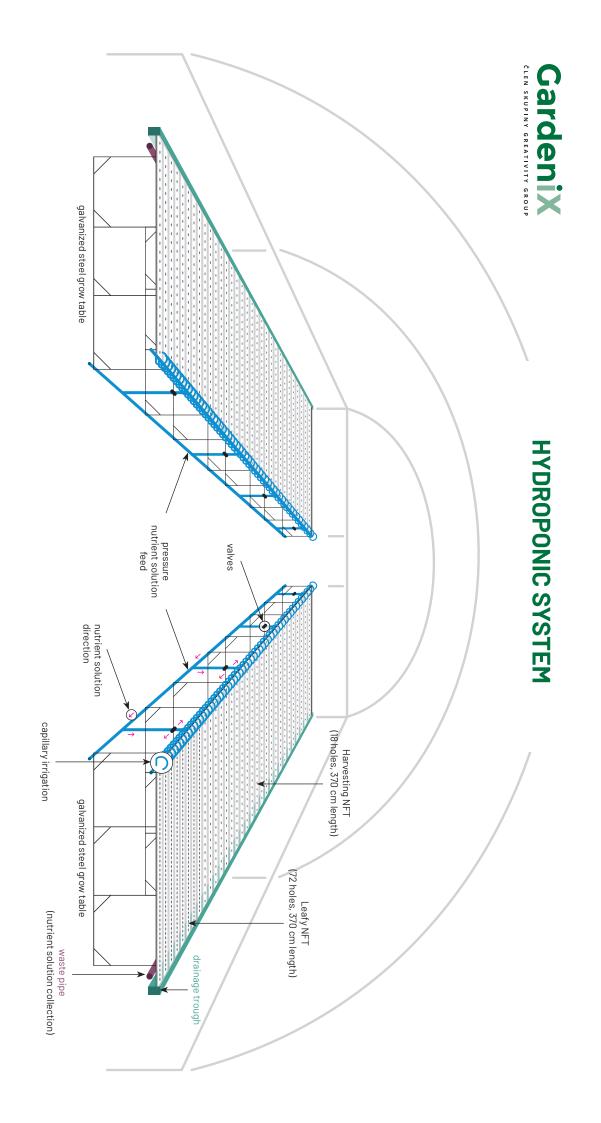

## **TYPES OF NFT CHANNELS**

### **Harvesting NFT channel**

- For whole plant harvesting (lettuce, herbs etc.)
- For long term cultivation of strawberies or small flowering plants
- Hole spacing 200 mm (18 holes for 370 cm channel)
- Available in 3 different hole shapes
  - $\rightarrow$  Round hole ø45 mm (Grodan AO 25/40, 36/40; Jiffy pot ø 45 mm)
  - → Rectangular hole 60 x 45 mm (4x4x4 cm peat block seedlings; Grodan AO 36/40)
  - → Rectangular hole 60 x 55 mm (Teku plastic pots 7x7x8 cm; Grodan AO 50/40)

### **Leafy NFT channel**

- For seedlings propagation
- For cuttable leafy plants (cilantro etc.)
- Hole spacing 50 mm (72 holes for 370 cm channel)
- Round hole 42 mm diameter

We provide NFT channels in length of 370 cm In standard setup design fits great for 9 – 10 m wide greenhouse Channel length and hole spacing can be modified according to your specific needs