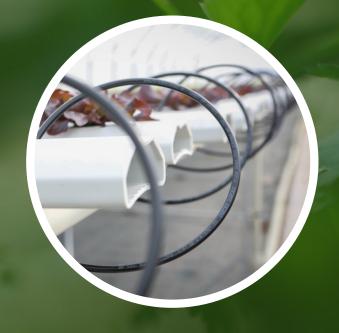

# NFT SYSTEM

Suitable for production in: GREENHOUSE INDOOR MULTI LAYER OUTDOOR

# **HIGHLY PRODUCTIVE**

- Up to 7,4 plants /m²/week
- EASY TO OPERATE
- Labour 3 min/m²/week (depends on style of harvesting)
- LOW ENERGY COSTS
- From 0,7 kWh/m²/week

SUITABLE FOR LETTUCE, HERBS AND MANY OTHER SMALLER PLANTS