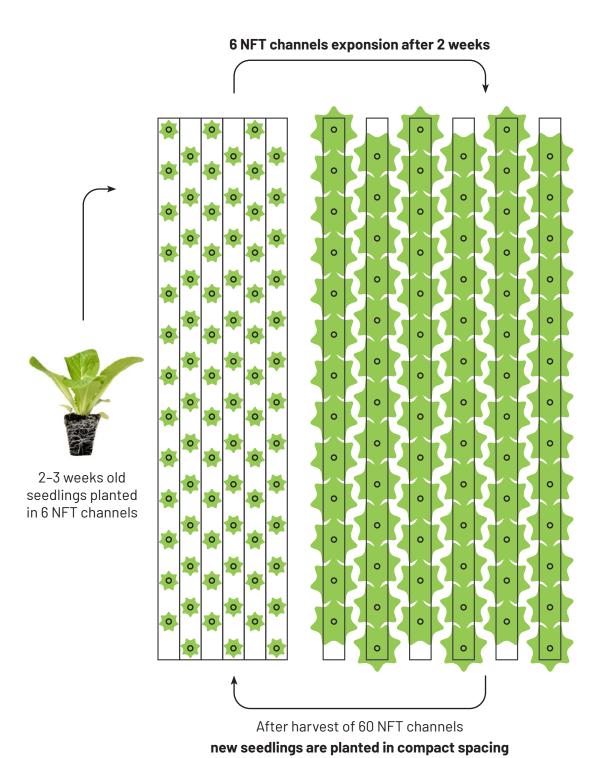

# 28 DAYS PRODUCTION PROCESS

## 2 metres wide drainage channel segment with 12 NFT channels

First two weeks
NFT channels **0 cm spacing** 

Second two weeks
NFT channels 12 cm spacing