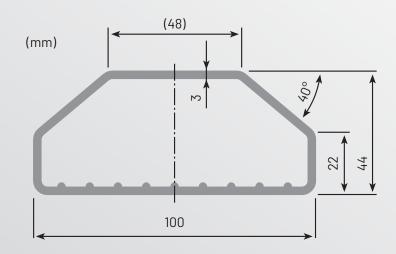

term cultivation of strawberies or small flowering plants
- Hole spacing 200 mm (18 holes for 370 cm channel)
- Available in 3 different hole shapes
  - $\rightarrow$  Round hole ø45 mm (Grodan AO 25/40, 36/40; Jiffy pot ø 45 mm)
  - → Rectangular hole 60 x 45 mm (4x4x4 cm peat block seedlings; Grodan AO 36/40)
  - → Rectangular hole 60 x 55 mm (Teku plastic pots 7x7x8 cm; Grodan AO 50/40)



### **Leafy NFT channel**

- For seedlings propagation
- For cuttable leafy plants (cilantro etc.)
- Hole spacing 50 mm (72 holes for 370 cm channel)
- Round hole 42 mm diameter



We provide NFT channels in length of 370 cm In standard setup design fits great for 9 – 10 m wide greenhouse Channel length and hole spacing can be modified according to your specific needs

## **NFT CHANNEL DIMENSIONS:**





# GREENHOUSE (OUTDOOR) GROW TABLE DIMENSION



3500 mm

**TOP VIEW** 

Drainage channel 2000 mm wide

1165 mm

1165 mm

6000 mm

# 28 DAYS PRODUCTION PROCESS

## 2 metres wide drainage channel segment with 12 NFT channels

First two weeks
NFT channels **0 cm spacing** 

Second two weeks
NFT channels 12 cm spacing



# Top view of the hydroponic system in full operation

# WE WILL SUPPORT YOU IN YOUR SUCCES!



We will provide you with all the professional support you need for high quality cultivation.

For our customers we are always online via whatsapp, but we are also happy to help you via video call or in person.



Feel free to contact us for any further question or help with business planning

# HEALTHY GROW OF YOUR PLANTS AND BUSINESS IS OUR PRIORITY